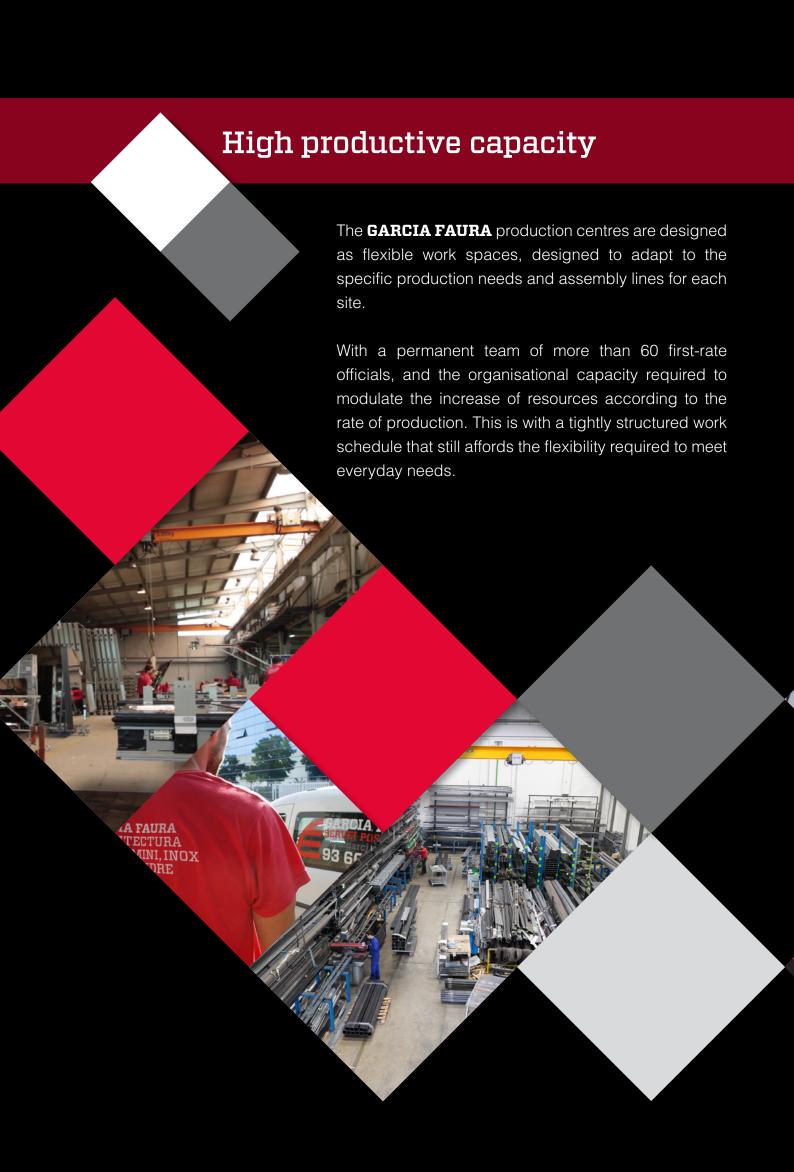

# The main technical department for the sector

This is **GARCIA FAURA**'s technical department.

Under the coordination of a highly qualified technical management team, the company has 40 engineers and architects distributed across the different branches of the company, specifically trained in the development of facades and window and door solutions. Over the past three years, this team has grown at a rate of 40% per year, turning **GARCIA FAURA** into the company in the sector with the greatest in-house technical skills.

#### A constantly evolving team

- ◆ Implementation of new facade design, management and development programmes.
- Continuous specialised training.
- Internal work groups that design continuous improvement strategies.
- Work and training sessions given by renowned experts in the application of the product (facades, profiles, glass works, etc.).