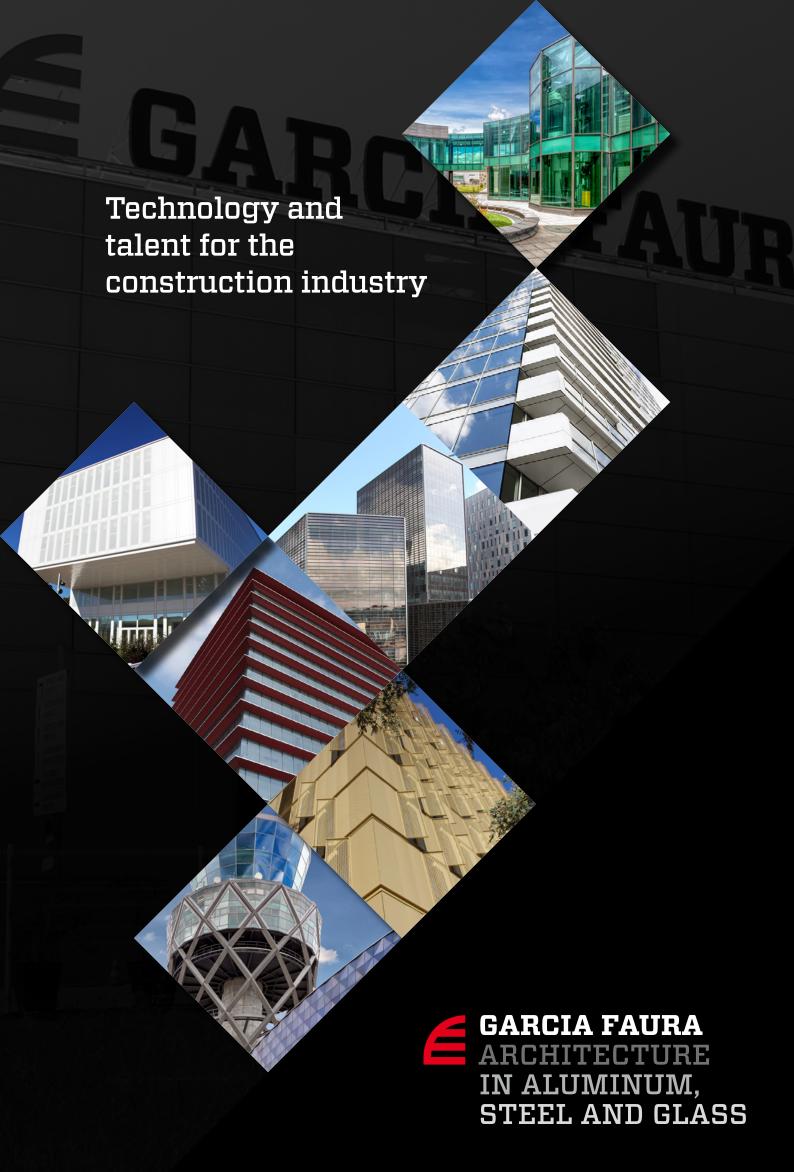

We are delighted to present **GARCIA FAURA**, a pioneering company in the development of glass facades, curtain walling and aluminium and glass window and door solutions. We are a family company of international scope, founded in 1888, with headquarters in Gavà (Barcelona) and branches in **Colombia and France**.

We are able to make all types of designs, needs and projects become a reality, equipped with state-of-the-art machinery and an expansive team of professionals working on all sorts of construction projects; from those that seem to be more simple to those of great magnitude.