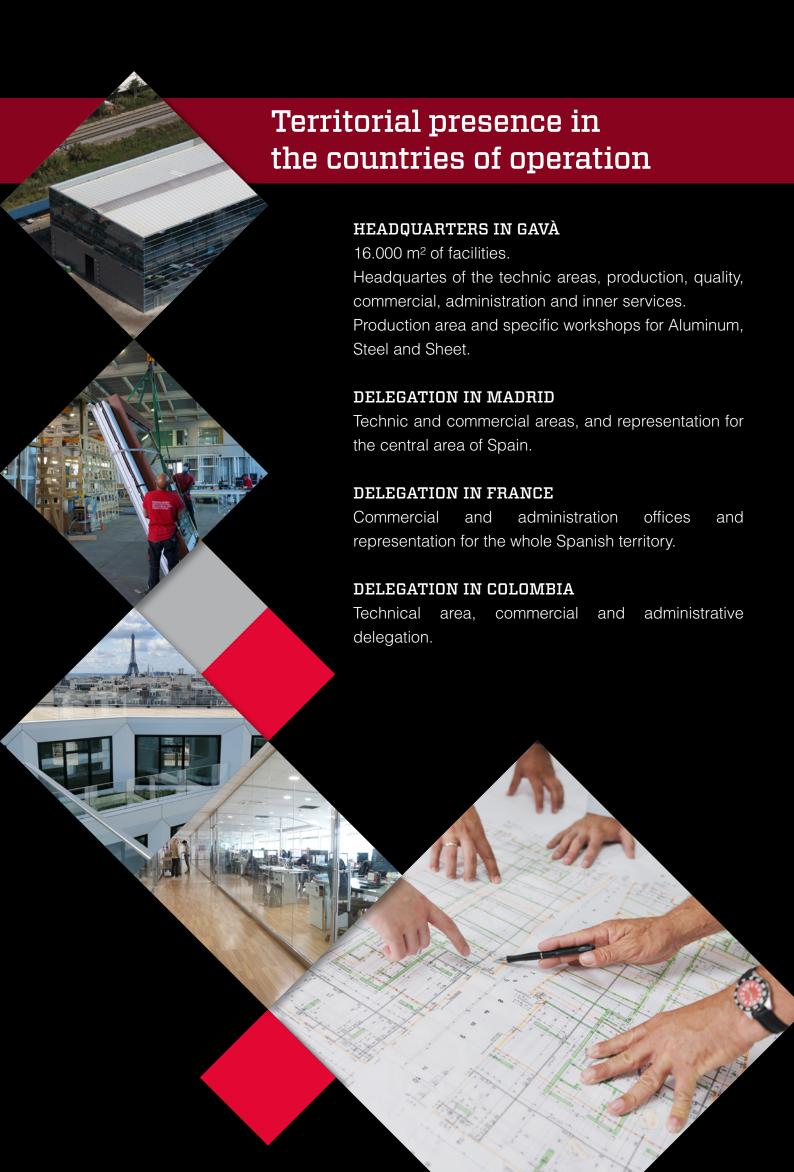

We are delighted to present **GARCIA FAURA**, a pioneering company in the development of glass facades, curtain walling and aluminium and glass window and door solutions. We are a family company of international scope, founded in 1888, with headquarters in Gavà (Barcelona) and branches in **Colombia and France**.