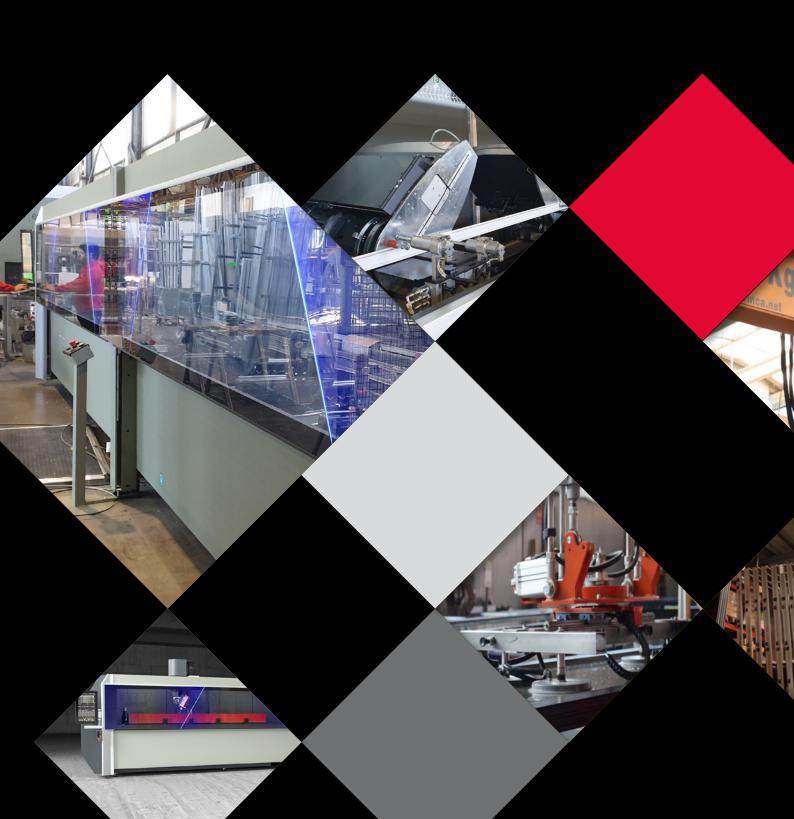

## Technology for your projects

We have specialised machinery and specific software for the manufacturing of all the materials we provide, with an annual investment policy designed to continue being leaders in the handling of aluminium, iron, stainless steel and glass.

- 1 CNC EMMEGI QUADRA L2 double head cutting saw.
- 1 EMMEGI PRECISSIONS RS600 double head CNC cutting saw (DISC Ø600mm), with profile height meter, label printer, minimum lubrication system and chip conveyor belt.
- 1 TEKNA TK 145/20 CNC double head cutting saw with profile height meter, label printer, minimum lubrication system and chip conveyor belt.
- 1 TEKNA TK 145/10 double head cutting saw.
- 1 TEKNA 427/8 machining center with automatic tool changer and double work area.
- 1 EMMEGI SATELLITE XT vertical machining centers with vertical mandrel and 5-axis CNC movable upright.
- 2 EMMEGI COMMET 6 machining centers with 4 CNC axes for machining bars up to 7.7 m.
- 1 Machining centre TEKNA 427/8 automatic tool changer and double work zone.
- 1 Machining centre MECAL MC302 GEOS-5 with vertical mandrel and 5-axis mobile pillar CNC.
- 1 BIESSE ROVER PLAST B FT machining center for panels.
- 2 Vertical panel saws ELCON 215 DS.
- 2 AJIAL CS630 pendulum cutting hydraulic shears.
- 1 ZS pendular cutting hydraulic shear.
- 1 SCHRODER Multi PowerBend3200x2 CNC bending machine.
- 1 AJIAL PPH909 hydraulic folding press of 90 Tn.
- 1 120 Tn BLECKEN hydraulic folding press.
- 2 Copiers (1 double head).
- 2 Assemblers (miter saws).
- 2 Gluing machines.
- 2 ATIS glass weightless manipulators.

Assembly, glazing and verification benches.

Vertical packing machines.

MECAL steel cutting machines.

Semi-automatic FAT steel cutting machines.

Pneumatic suction cups for handling glass up to 1,000 kg.

Steel punching machines and presses.