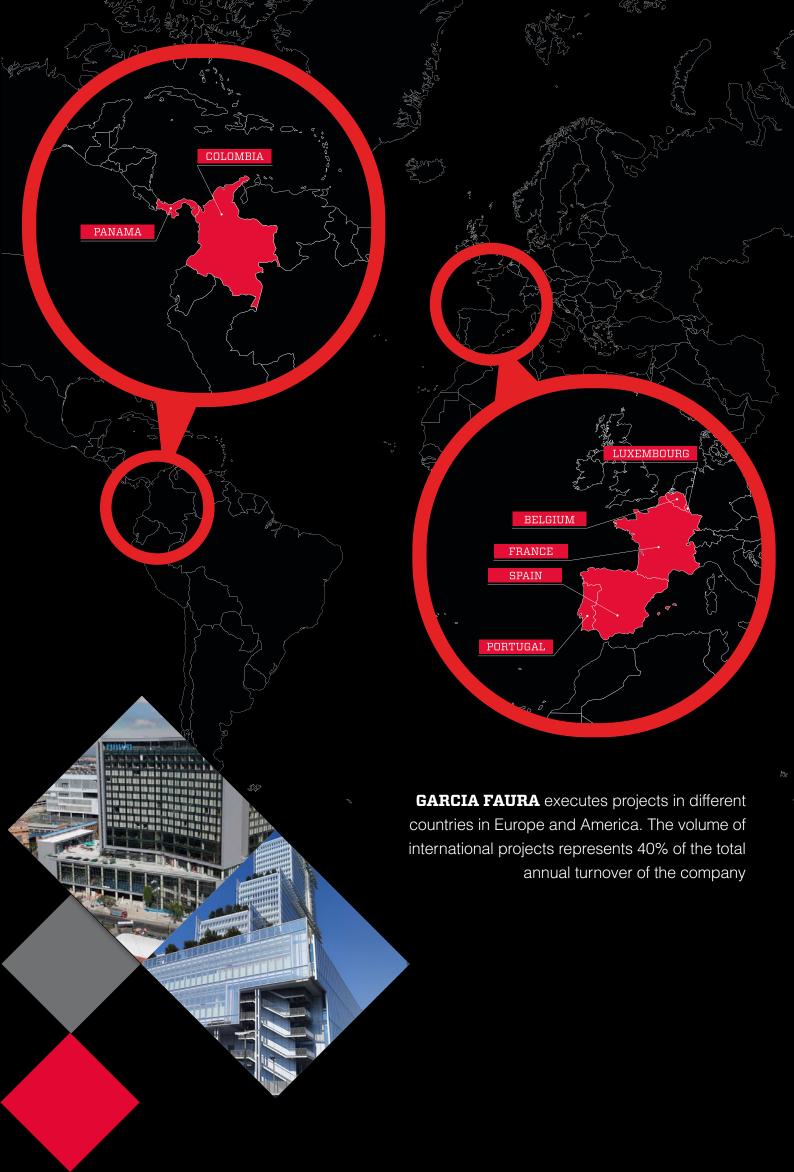

We are delighted to present **GARCIA FAURA**, a pioneering company in the development of glass facades, curtain walling and aluminium and glass window and door solutions. We are a family company of international scope, founded in 1888, with headquarters in Gavà (Barcelona) and branches in **Colombia and France**.